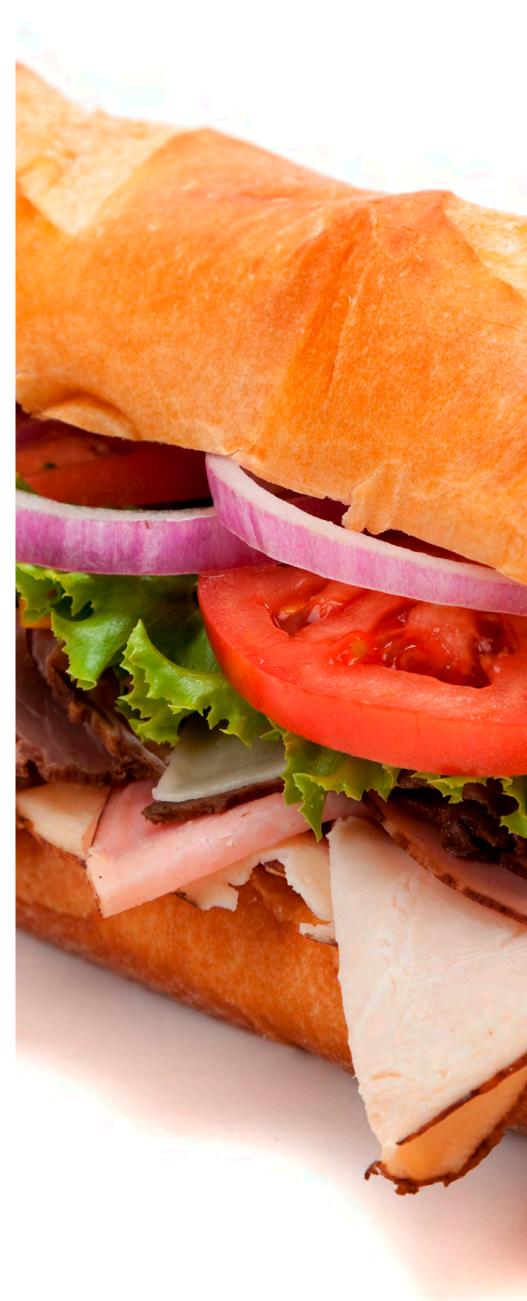

| l |  |
|---|--|
|   |  |

| SIGNATURE                                            | <b>6</b> IN | <b>1</b> 2in |
|------------------------------------------------------|-------------|--------------|
| THE BIG 3<br>(Turkey, Roast Beef & Ham)              | \$7.00      | \$13.00      |
| BLT SUB                                              | \$7.00      | \$13.00      |
| OKLAHOMA CLUB<br>(Roast Beef, Bacon & Cheese)        | \$7.00      | \$13.00      |
| ARKANSAS CLUB<br>(Ham, Bacon & Cheese)               | \$7.00      | \$13.00      |
| THE CLUB<br>(Turkey, Bacon & Cheese)                 | \$7.00      | \$13.00      |
| THE ITALIAN<br>(Pepperoni, Salami & Capicola)        | \$7.00      | \$13.00      |
| <b>MEATBALL PARMESAN</b><br>(Meatballs & Mozzarella) | \$7.00      | \$13.00      |
| CLASSIC                                              | <b>6</b> IN |              |
| TURKEY                                               | \$7.00      | \$13.00      |
| ROAST BEEF                                           | \$7.00      | \$13.00      |
| HAM                                                  | \$7.00      | \$13.00      |
| THE VEGGIE<br>(comes with five Veggies)              | \$7.00      | \$13.00      |