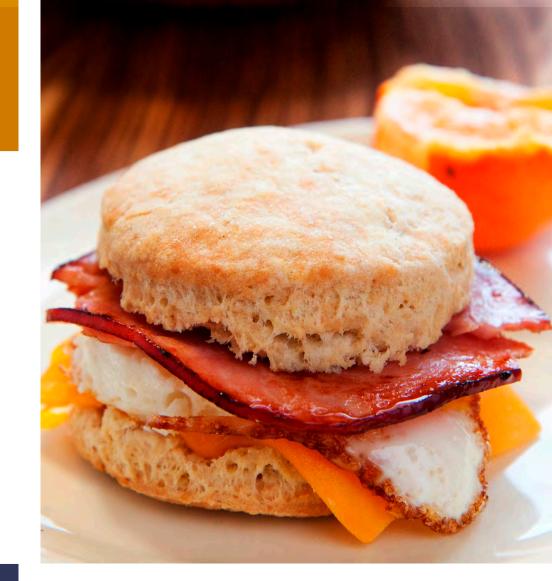

## Breakfast

| BREAKFAST BISCUITS<br>(Sausage, Bacon, or Ham with Egg and Cheese)<br>(Make the Biscuit a Croissant for \$1.00 more) | \$4.00 |  |
|----------------------------------------------------------------------------------------------------------------------|--------|--|
| BREAKFAST TACOS<br>(Two Tacos w/Sausage, Egg & Cheese)                                                               | \$5.00 |  |
| SINGLE BISCUIT & GRAVY<br>(Add Sausage for \$1.00 More)                                                              | \$2.00 |  |
| DOUBLE BISCUITS & GRAVY<br>(Add Sausage for \$1.00 More)                                                             | \$3.00 |  |