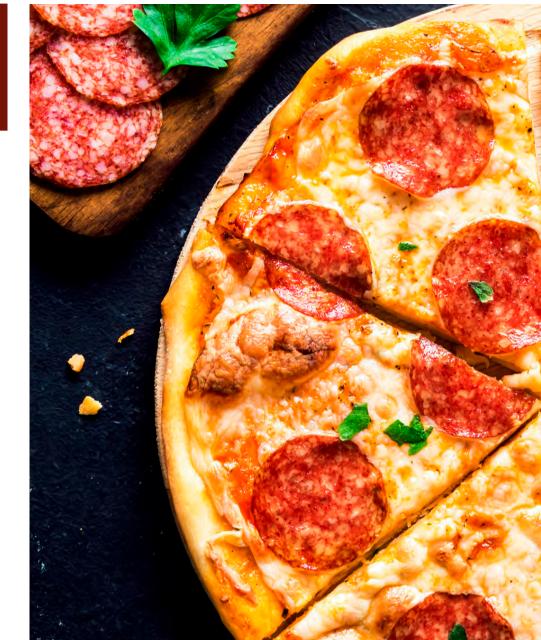

| Pizza                                                                 | SLICE  | <b>16</b> 1N |
|-----------------------------------------------------------------------|--------|--------------|
|                                                                       |        |              |
| CHEESE                                                                | \$4.00 | \$12.00      |
| SINGLE TOPPING<br>(Pepperoni or Sausage)                              | \$4.00 | \$15.00      |
| COMBO<br>(Pepperoni, Sausage, Onions,<br>Bell Peppers & Black Olives) | \$5.00 | \$18.00      |