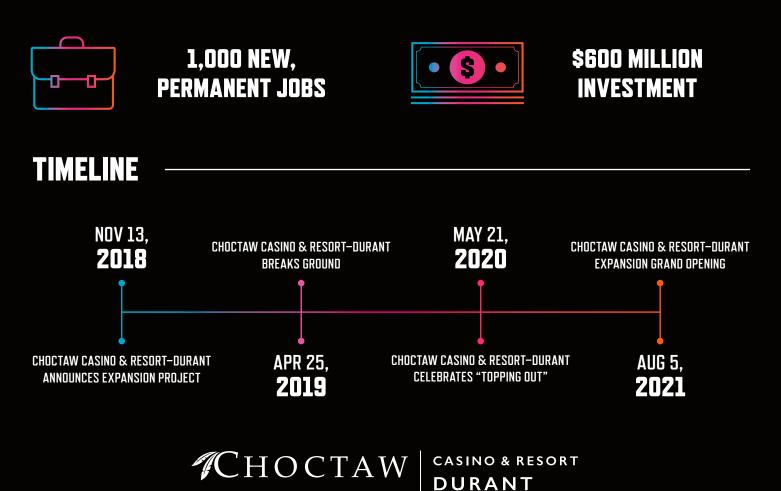

T EXPANSION FACT SHEET

## **NEW AMENITIES**



**1,000** Luxury Hotel Rooms



#### ELEVEN NEW BARS & SIX NEW RESTAURANTS







TWO ADDITIONAL Movie Theaters



Two New Pools with More Than **18,000 SQ FT** of Water



### TWO NEW STARBUCKS®

The Only Casino in Oklahoma to Offer This Retail Space



### **OVER THIRTY TABLES**

in the New Poker Room



A Parking Structure to Hold **3,200 VEHICLES** 



**3,300** Additional Slot Machines

## **ABOUT THE PROJECT**

Choctaw Casino & Resort–Durant constantly seeks to elevate the resort and gaming experience in Oklahoma. Our Expansion project takes place within the current casino and includes an expanded gaming floor, an increase in 1,000 luxury hotel rooms and new amenities, making it the largest casino in the southwest.

## ECONOMIC IMPACT