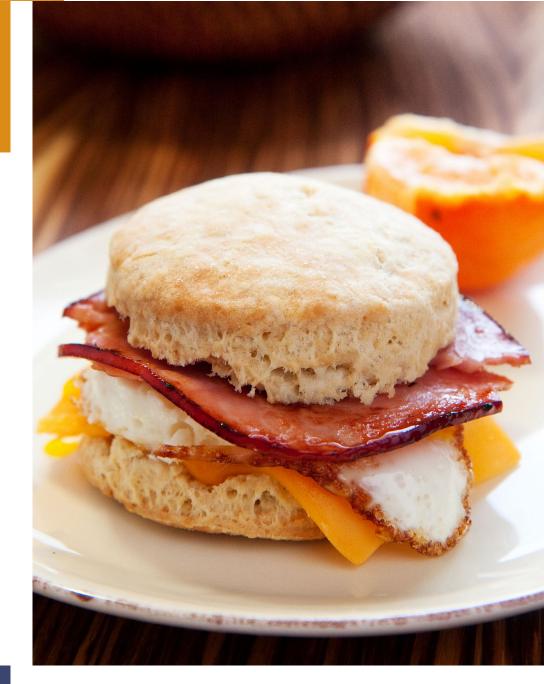

## Breakfast

| BREAKFAST SANDWICHES<br>(Sausage, Bacon or Ham with Egg and Cheese) | \$6.00 |
|---------------------------------------------------------------------|--------|
| BREAKFAST TACOS<br>(Two Tacos with Sausage, Egg and Cheese)         | \$6.00 |