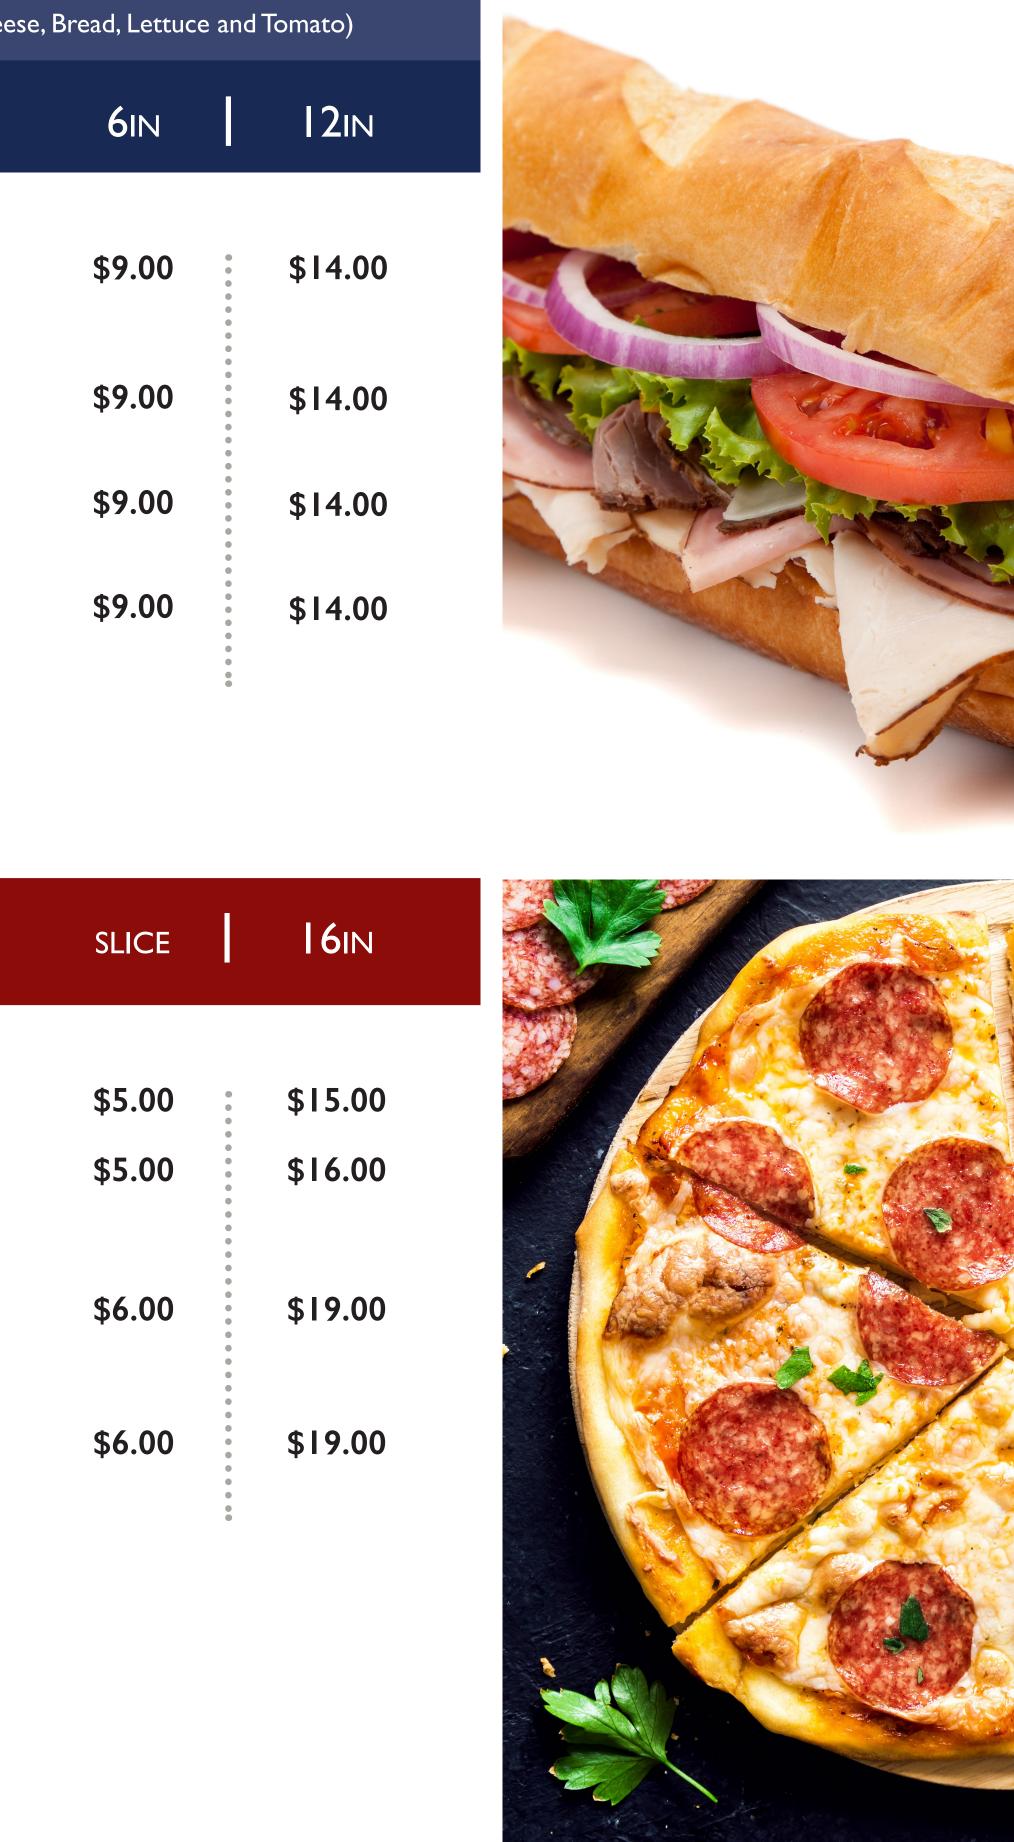

| Subs (Meat, Cheese, Bread, Lettuce and Tomato)        |        |         |
|-------------------------------------------------------|--------|---------|
| SIGNATURE                                             | 61N    | 12in    |
| THE BIG 3<br>(Turkey, Roast Beef, Ham<br>and Cheddar) | \$9.00 | \$14.00 |
| OKLAHOMA CLUB<br>(Roast Beef, Bacon and Cheese)       | \$9.00 | \$14.00 |

| ARKANSAS CLUB<br>(Ham, Bacon and Provolone)                   | \$9.00 | \$14.00 |
|---------------------------------------------------------------|--------|---------|
| THE ITALIAN<br>(Pepperoni, Salami, Capicola<br>and Provolone) | \$9.00 | \$14.00 |

| Pizza                                                                   | SLICE  | <b>16</b> in |
|-------------------------------------------------------------------------|--------|--------------|
|                                                                         |        |              |
| CHEESE                                                                  | \$5.00 | \$15.00      |
| SINGLE TOPPING<br>(Pepperoni or Sausage or<br>Canadian Bacon)           | \$5.00 | \$16.00      |
| COMBO<br>(Pepperoni, Sausage, Onions,<br>Bell Peppers and Black Olives) | \$6.00 | \$19.00      |
| MEAT LOVERS<br>(Sausage, Pepperoni and Bacon)                           | \$6.00 | \$19.00      |