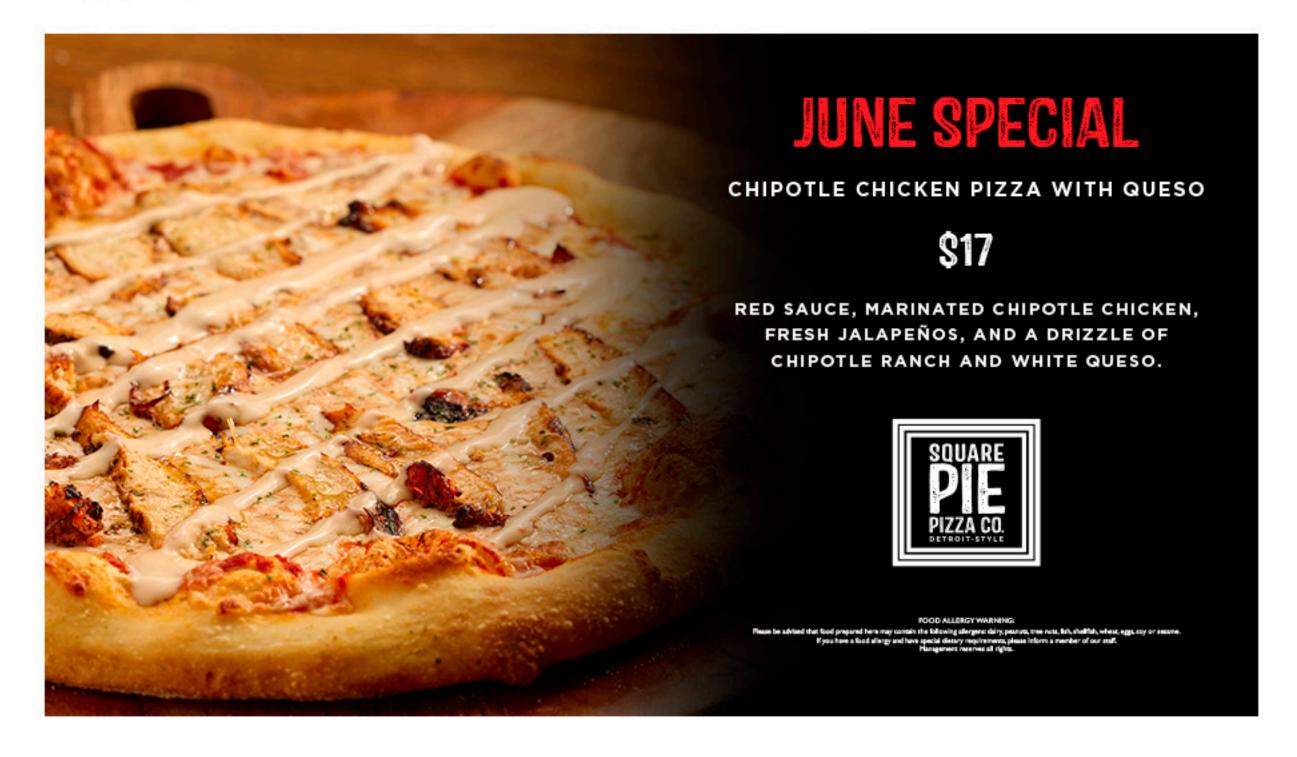

#### **CHIPOTLE CHICKEN PIZZA WITH QUESO**

\$17

RED SAUCE, MARINATED CHIPOTLE CHICKEN, FRESH JALAPEÑOS, AND A DRIZZLE OF CHIPOTLE RANCH AND WHITE QUESO.