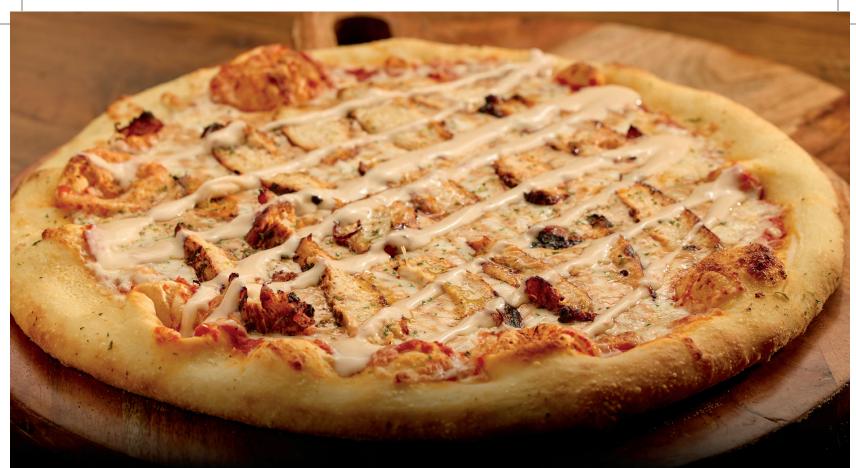

#### **CHIPOTLE CHICKEN PIZZA WITH QUESO**

\$17

RED SAUCE, MARINATED CHIPOTLE CHICKEN, FRESH JALAPEÑOS, AND A DRIZZLE OF CHIPOTLE RANCH AND WHITE QUESO.

#### **FOOD ALLERGY WARNING:**

Please be advised that food prepared here may contain the following allergens: dairy, peanuts, tree nuts, fish, shellfish, wheat, eggs, soy or sesame.

If you have a food allergy and have special dietary requirements, please inform a member of our staff.

Management reserves all rights.

CHIPOTLE CHICKEN PIZZA WITH QUESO

\$17

RED SAUCE, MARINATED CHIPOTLE CHICKEN, FRESH JALAPEÑOS, AND A DRIZZLE OF CHIPOTLE RANCH AND WHITE QUESO.