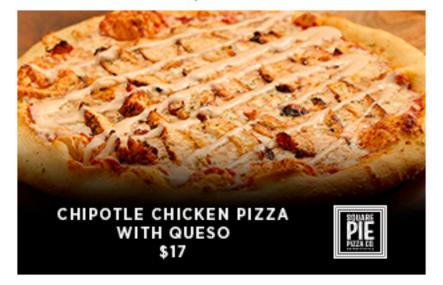

Management reserves all rights.

CHIPOTLE CHICKEN PIZZA WITH QUESO

\$17

RED SAUCE, MARINATED CHIPOTLE CHICKEN, FRESH JALAPEÑOS, AND A DRIZZLE OF CHIPOTLE RANCH AND WHITE QUESO.