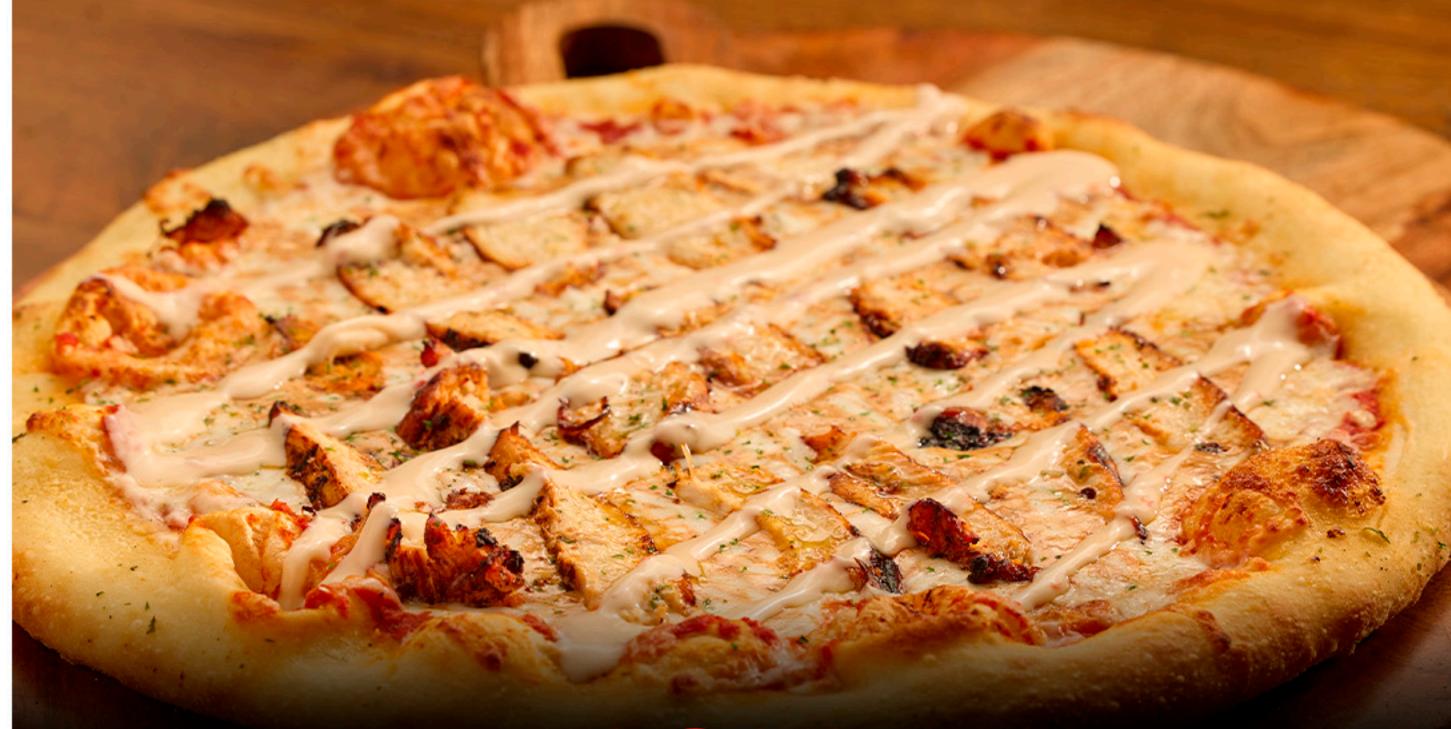

#### **CHIPOTLE CHICKEN PIZZA WITH QUESO**

\$17

RED SAUCE, MARINATED CHIPOTLE CHICKEN, FRESH JALAPEÑOS, AND A DRIZZLE OF CHIPOTLE RANCH AND WHITE QUESO.

Management reserves all rights.

CHIPOTLE CHICKEN PIZZA WITH QUESO

\$17

RED SAUCE, MARINATED CHIPOTLE CHICKEN, FRESH JALAPEÑOS, AND A DRIZZLE OF CHIPOTLE RANCH AND WHITE QUESO.

## Services of the service of the servi

CHIPOTLE CHICKEN PIZZA WITH QUESO

\$17

RED SAUCE, MARINATED CHIPOTLE CHICKEN, FRESH JALAPEÑOS, AND A DRIZZLE OF CHIPOTLE RANCH AND WHITE QUESO.

### CS CS

CHIPOTLE CHICKEN PIZZA WITH QUESO

\$17

RED SAUCE, MARINATED CHIPOTLE CHICKEN, FRESH JALAPEÑOS, AND A DRIZZLE OF CHIPOTLE RANCH AND WHITE QUESO.

### JUNE SPECIAL

CHIPOTLE CHICKEN PIZZA
WITH QUESO
\$17

### JUNE SPECIAL

WITH QUESO \$17

# DE SPECIAL SPE

CHIPOTLE CHICKEN PIZZA
WITH QUESO
\$17