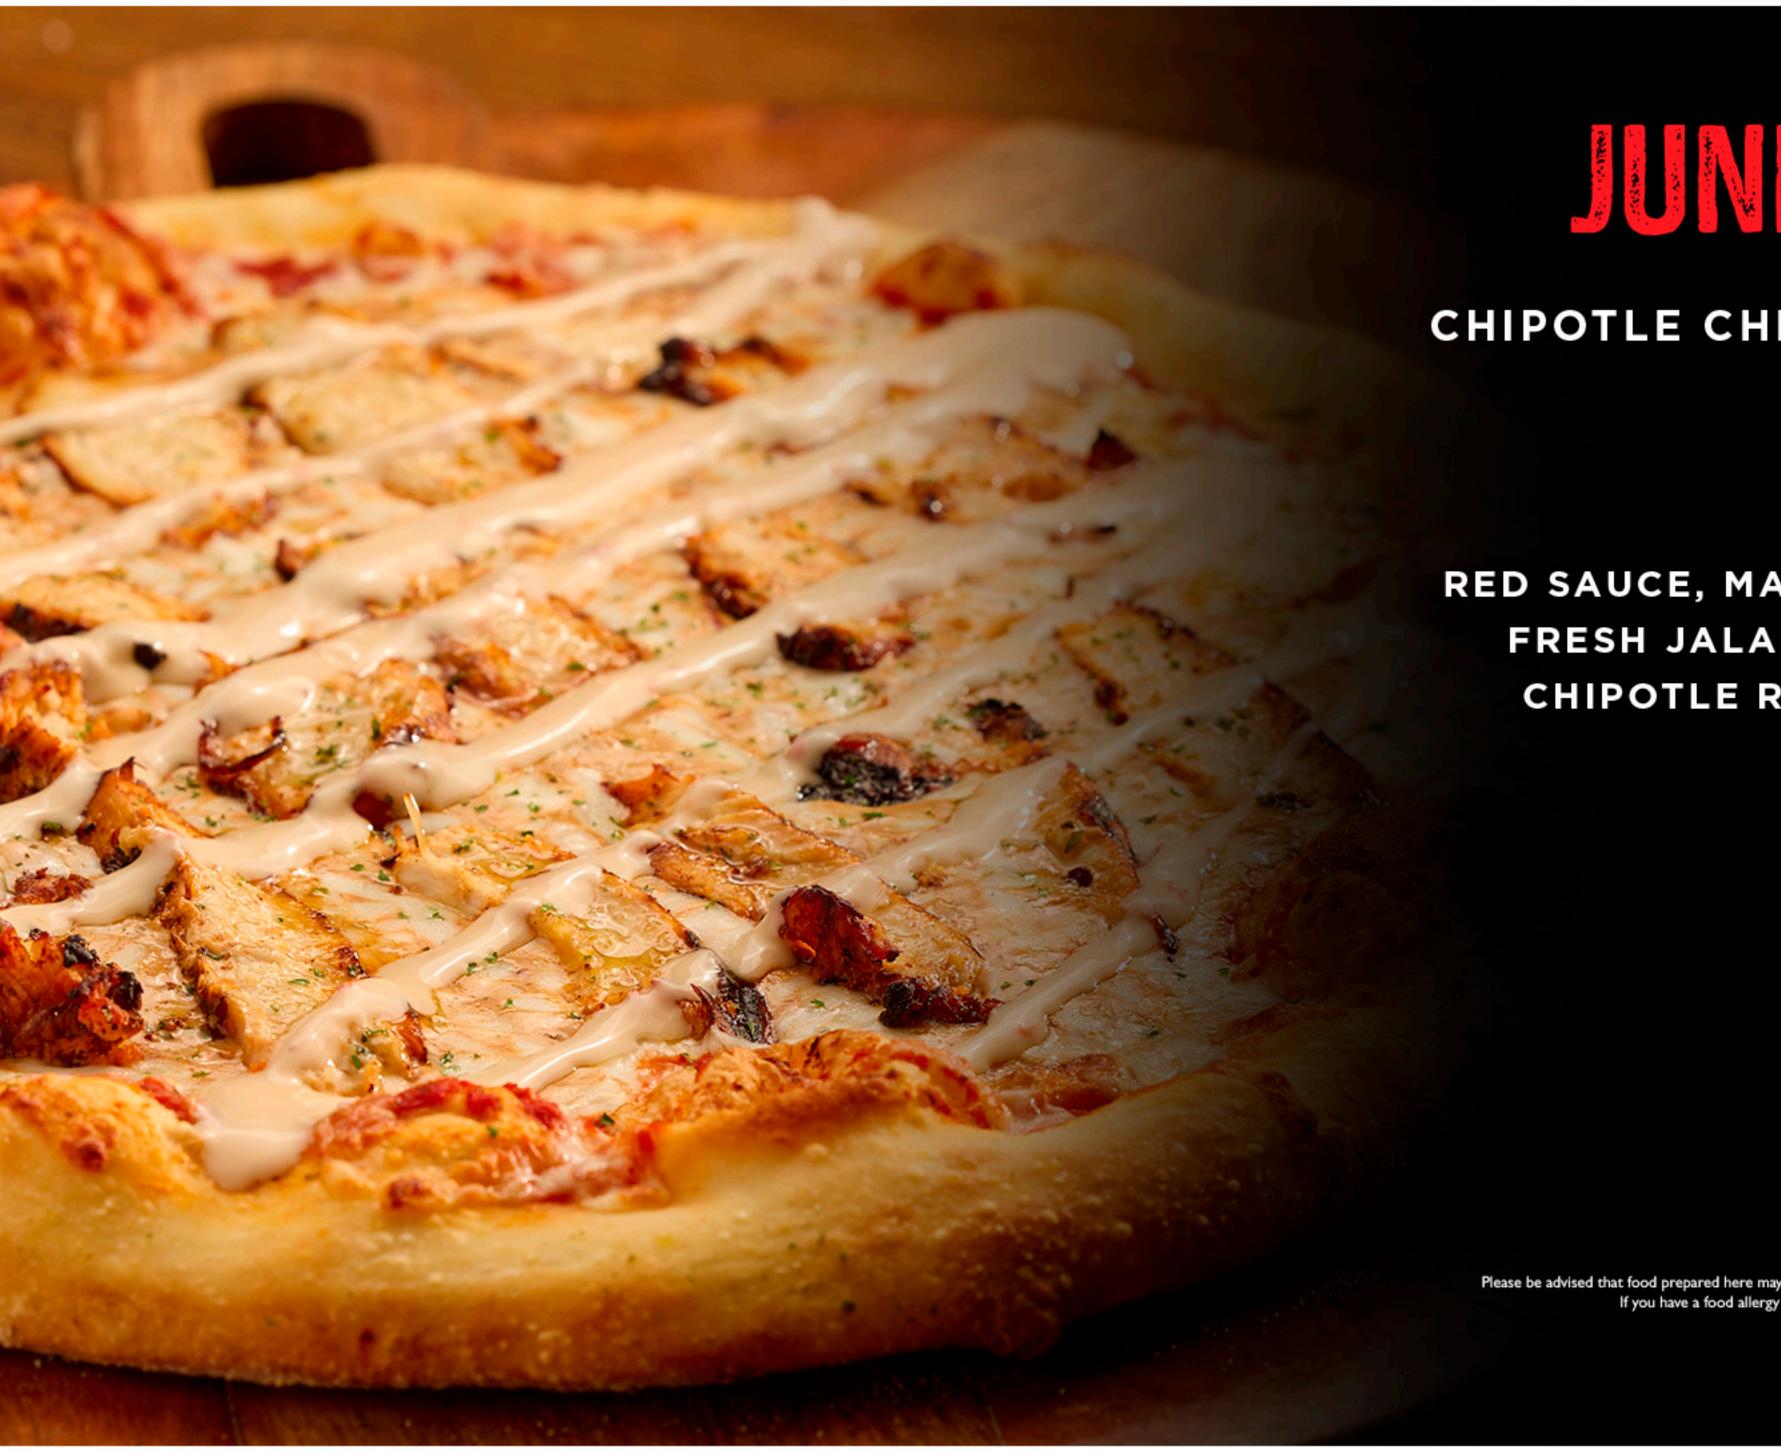

#### **CHIPOTLE CHICKEN PIZZA WITH QUESO**

\$17

RED SAUCE, MARINATED CHIPOTLE CHICKEN, FRESH JALAPEÑOS, AND A DRIZZLE OF CHIPOTLE RANCH AND WHITE QUESO.

### JUNE SPECIAL

CHIPOTLE CHICKEN PIZZA
WITH QUESO
\$17