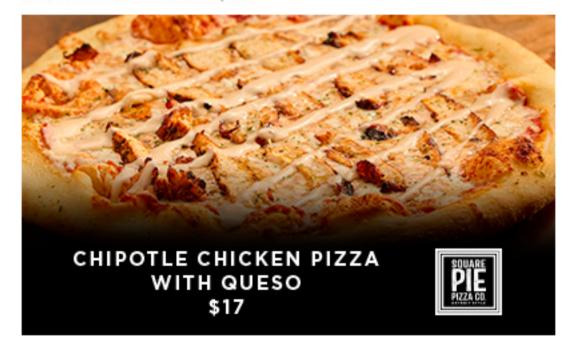

## Services of the service of the servi

CHIPOTLE CHICKEN PIZZA WITH QUESO

\$17

RED SAUCE, MARINATED CHIPOTLE CHICKEN, FRESH JALAPEÑOS, AND A DRIZZLE OF CHIPOTLE RANCH AND WHITE QUESO.