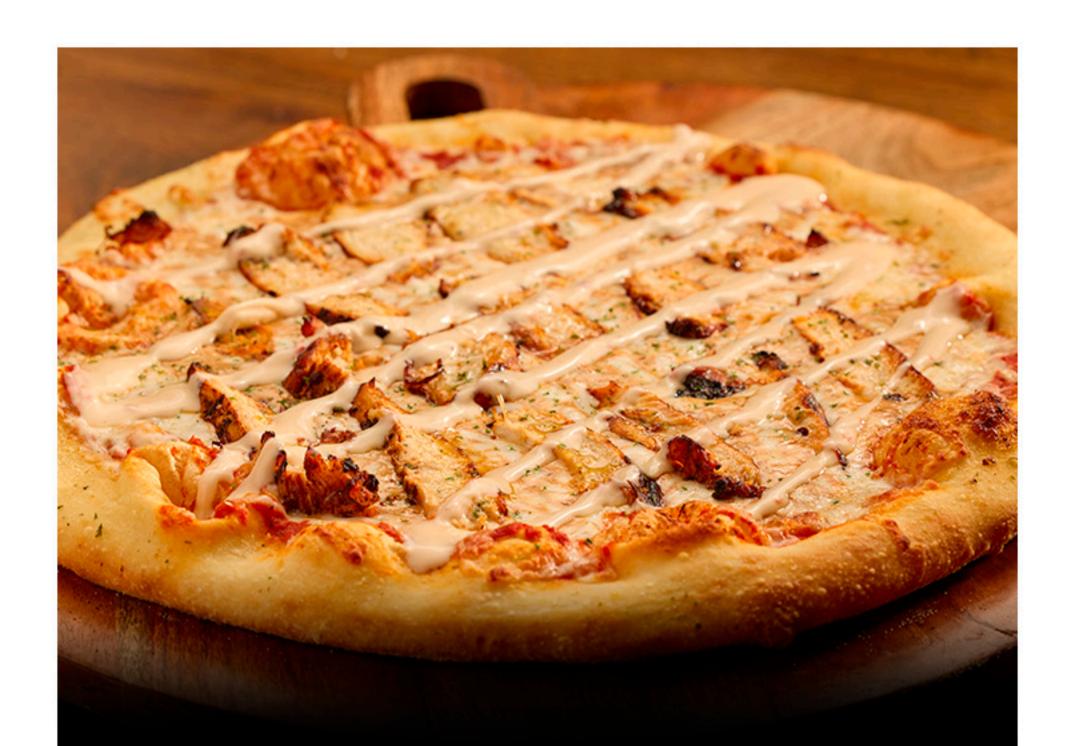

### CS CS

CHIPOTLE CHICKEN PIZZA WITH QUESO

\$17

RED SAUCE, MARINATED CHIPOTLE CHICKEN, FRESH JALAPEÑOS, AND A DRIZZLE OF CHIPOTLE RANCH AND WHITE QUESO.

#### FOOD ALLERGY WARNING:

Please be advised that food prepared here may contain the following allergens: dairy, peanuts, tree nuts, fish, shellfish, wheat, eggs, soy or sesame.

If you have a food allergy and have special dietary requirements, please inform a member of our staff.

Management reserves all rights.