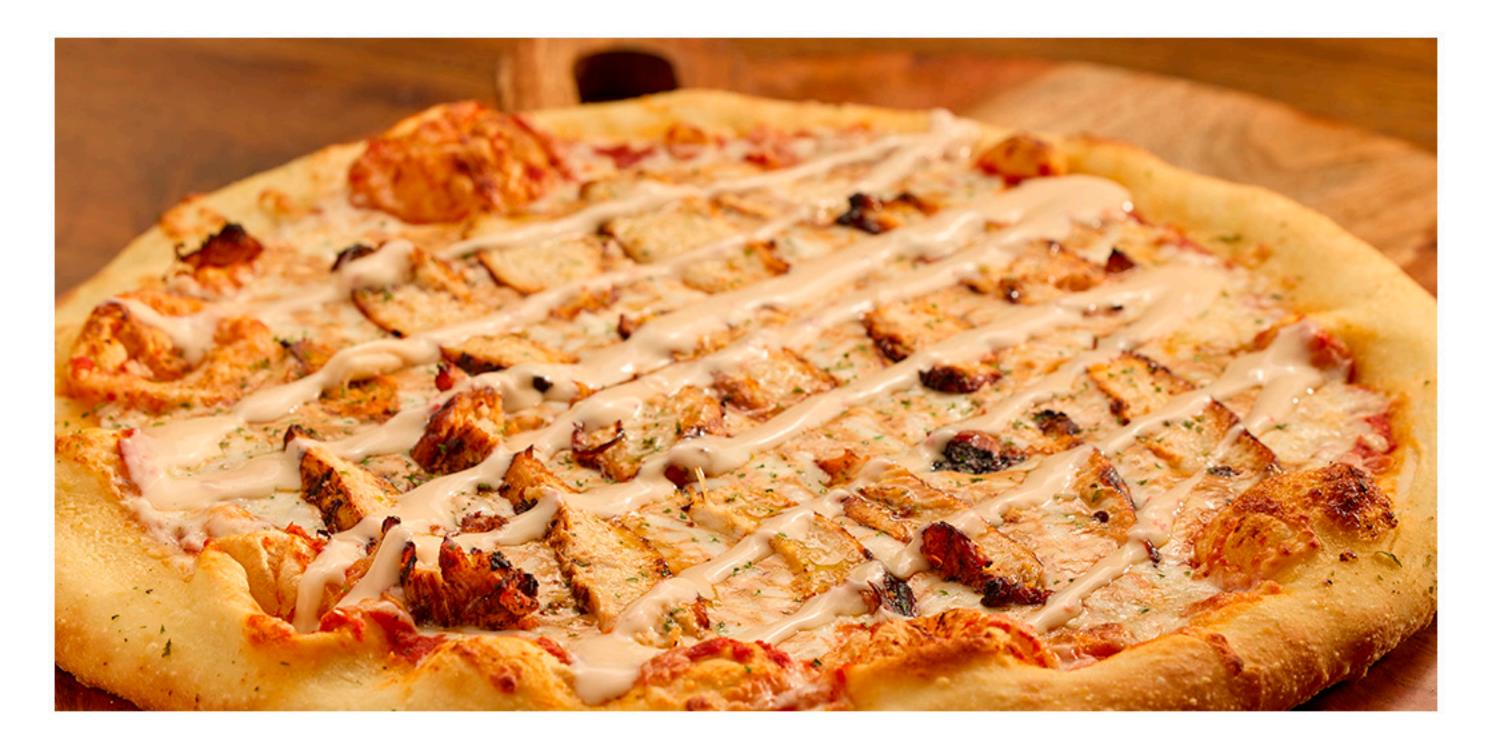

#### **CHIPOTLE CHICKEN PIZZA WITH QUESO**

\$17

RED SAUCE, MARINATED CHIPOTLE CHICKEN, FRESH JALAPEÑOS, AND A DRIZZLE OF CHIPOTLE RANCH AND WHITE QUESO.

Management reserves all rights.

CHIPOTLE CHICKEN PIZZA WITH QUESO

\$17

RED SAUCE, MARINATED CHIPOTLE CHICKEN, FRESH JALAPEÑOS, AND A DRIZZLE OF CHIPOTLE RANCH AND WHITE QUESO.

## Services of the service of the servi

CHIPOTLE CHICKEN PIZZA WITH QUESO

\$17

RED SAUCE, MARINATED CHIPOTLE CHICKEN, FRESH JALAPEÑOS, AND A DRIZZLE OF CHIPOTLE RANCH AND WHITE QUESO.

### CS CS

CHIPOTLE CHICKEN PIZZA WITH QUESO

\$17

RED SAUCE, MARINATED CHIPOTLE CHICKEN, FRESH JALAPEÑOS, AND A DRIZZLE OF CHIPOTLE RANCH AND WHITE QUESO.

### JUNE SPECIAL

CHIPOTLE CHICKEN PIZZA
WITH QUESO
\$17

### JUNE SPECIAL

WITH QUESO \$17

# DE SPECIAL SPE

CHIPOTLE CHICKEN PIZZA
WITH QUESO
\$17