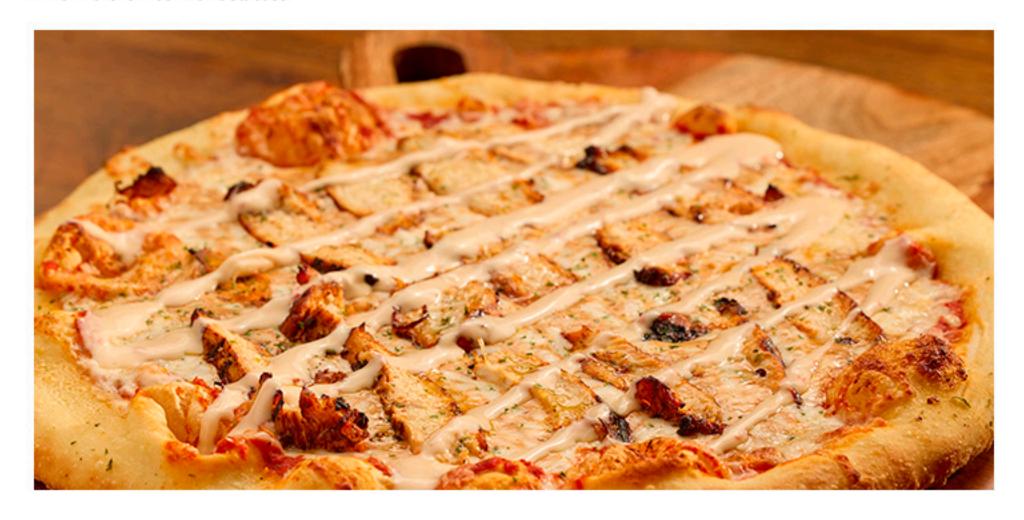

## Services of the service of the servi

CHIPOTLE CHICKEN PIZZA WITH QUESO

\$17

RED SAUCE, MARINATED CHIPOTLE CHICKEN, FRESH JALAPEÑOS, AND A DRIZZLE OF CHIPOTLE RANCH AND WHITE QUESO.