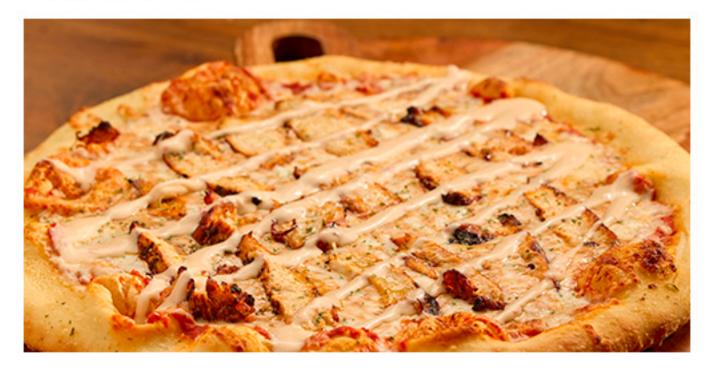

Management reserves all rights.

CHIPOTLE CHICKEN PIZZA WITH QUESO

\$17

RED SAUCE, MARINATED CHIPOTLE CHICKEN, FRESH JALAPEÑOS, AND A DRIZZLE OF CHIPOTLE RANCH AND WHITE QUESO.