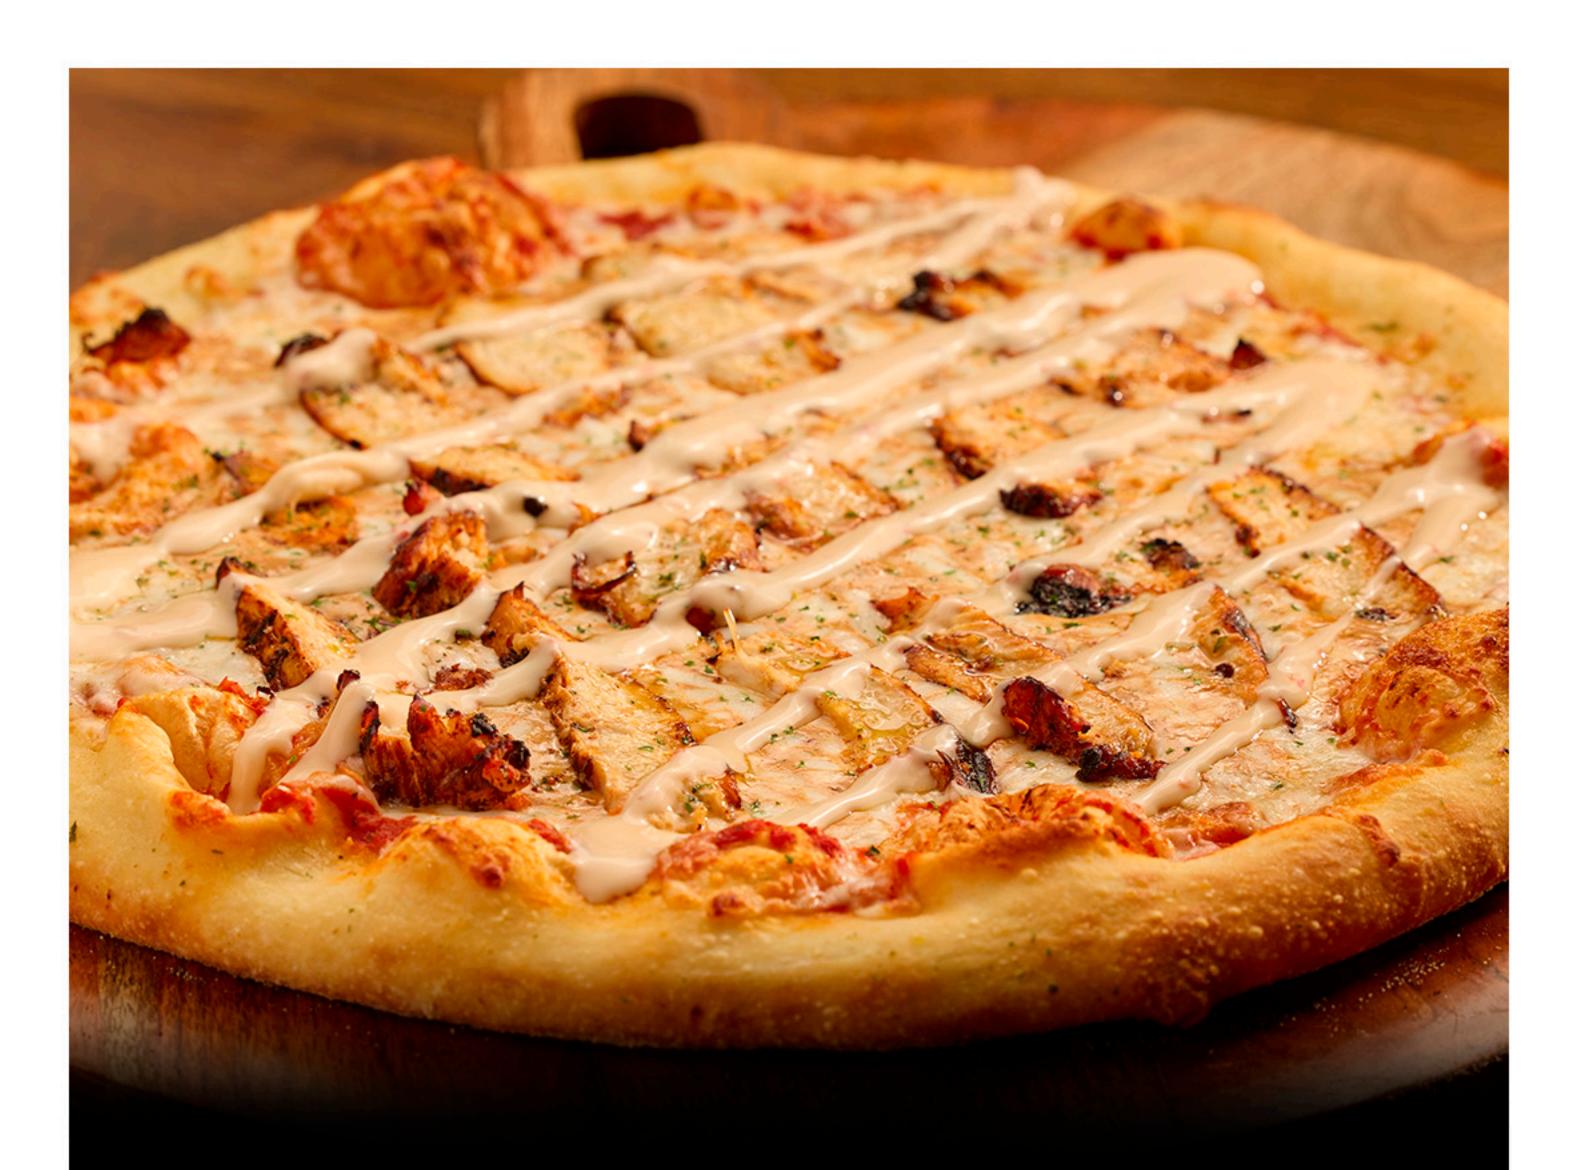

## Services of the service of the servi

CHIPOTLE CHICKEN PIZZA WITH QUESO

\$17

RED SAUCE, MARINATED CHIPOTLE CHICKEN, FRESH JALAPEÑOS, AND A DRIZZLE OF CHIPOTLE RANCH AND WHITE QUESO.

#### FOOD ALLERGY WARNING:

Please be advised that food prepared here may contain the following allergens: dairy, peanuts, tree nuts, fish, shellfish, wheat, eggs, soy or sesame.

If you have a food allergy and have special dietary requirements, please inform a member of our staff.

Management reserves all rights.