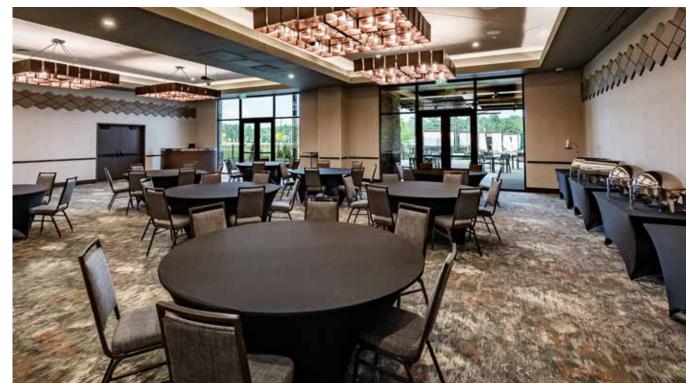

BRINGING THE BEST

TO YOUR NEXT EVENT,

NATURALLY

Featuring three impressive rooms offering flexible space to accommodate up to 641 Guests, thoughtfully curated packages to match your event needs and an incredible array of catering options crafted by our on-site chefs, it's easy to let your mind wander through the possibilities. But you don't have to map out the adventure alone—our experienced team is here to guide you along the path to planning your event. The result is an organic experience for you and your Guests, tailored to your wildest fantasies.

### NATURALLY SOPHISTICATED

Featuring 4,398 square feet of meeting space divided among three stunning rooms, an event at Choctaw Landing–Hochatown promises to inspire the extraordinary. Tailor your event to your specifications with a variety of layout options, plus innovative catering packages curated by our seasoned chefs.

### ROOM CAPACITIES

| ROOMS           | Classroom | Banquet | U-shape | Boardroom | Reception | Hollow<br>Square | Theater |
|-----------------|-----------|---------|---------|-----------|-----------|------------------|---------|
| TIAK (PINE)     | 30        | 40      | 16      | 18        | 40        | 18               | 50      |
| Chuahla (Cedar) | 60        | 75      | 36      | 38        | 154       | 44               | 125     |
| Oksak (Hickory) | 80        | 90      | 48      | 48        | 200       | 58               | 220     |
| Oksak + Chuahla | 115       | 200     | 68      | 68        | 275       | 80               | 275     |