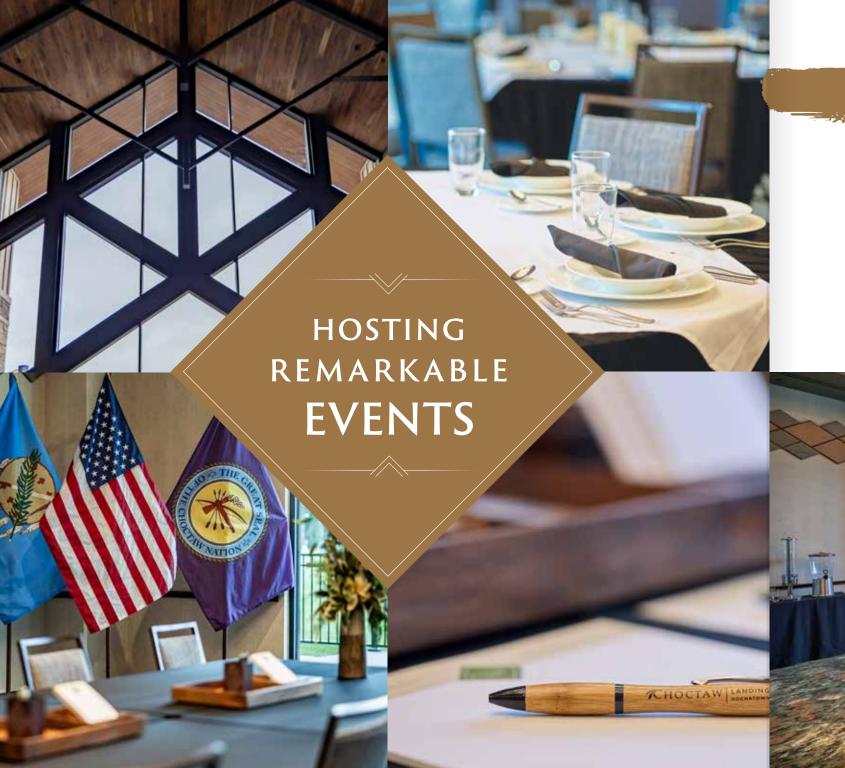

BRINGING THE BEST

TO YOUR NEXT EVENT,

NATURALLY

Featuring three impressive rooms offering flexible space to accommodate up to 641 Guests, thoughtfully curated packages to match your event needs and an incredible array of catering options crafted by our on-site chefs, it's easy to let your mind wander through the possibilities. But you don't have to map out the adventure alone—our experienced team is here to guide you along the path to planning your event. The result is an organic experience for you and your Guests, tailored to your wildest fantasies.

### NATURALLY SOPHISTICATED

Featuring 4,398 square feet of meeting space divided among three stunning rooms, an event at Choctaw Landing–Hochatown promises to inspire the extraordinary. Tailor your event to your specifications with a variety of layout options, plus innovative catering packages curated by our seasoned chefs.