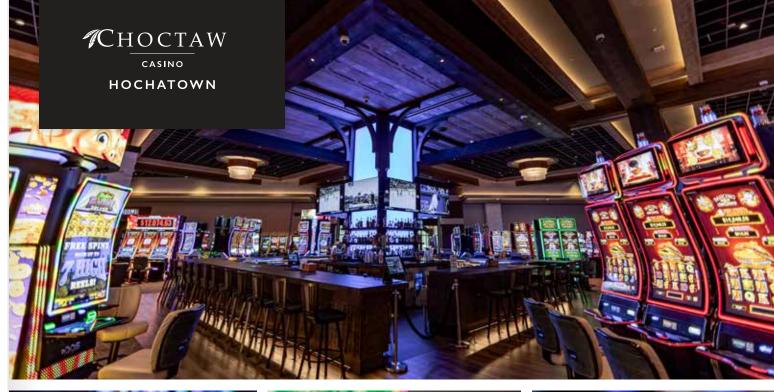

including penny classics, progressives and high-stakes slots. Or go wild at the tables with blackjack, roulette and more. Keep the adventure going with a cold drink at Center Bar, conveniently located on the casino floor.