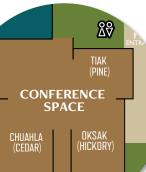

### NATURALLY SOPHISTICATED

Featuring 4,398 square feet of meeting space divided among three stunning rooms, an event at Choctaw Landing–Hochatown promises to inspire the extraordinary. Tailor your event to your specifications with a variety of layout options, plus innovative catering packages curated by our seasoned chefs.

### ROOM CAPACITIES

| ROOMS           | Classroom | Banquet | U-shape | Boardroom | Reception | Hollow<br>Square | Theater |
|-----------------|-----------|---------|---------|-----------|-----------|------------------|---------|
| TIAK (PINE)     | 30        | 40      | 16      | 18        | 40        | 18               | 50      |
| Chuahla (Cedar) | 60        | 75      | 36      | 38        | 154       | 44               | 125     |
| Oksak (Hickory) | 80        | 90      | 48      | 48        | 200       | 58               | 220     |
| Oksak + Chuahla | 115       | 200     | 68      | 68        | 275       | 80               | 275     |