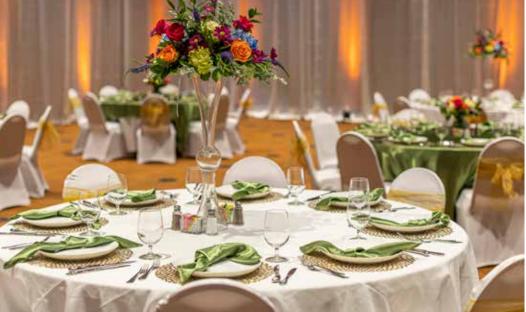

BRINGING THE BEST

TO YOUR NEXT EVENT,

NATURALLY

Featuring three impressive rooms offering flexible space to accommodate up to 641 Guests, thoughtfully curated packages to match your event needs and an incredible array of catering options crafted by our on-site chefs, it's easy to let your mind wander through the possibilities. But you don't have to map out the adventure alone—our experienced team is here to guide you along the path to planning your event. The result is an organic experience for you and your Guests, tailored to your wildest fantasies.

### NATURALLY SOPHISTICATED

Featuring 4,398 square feet of meeting space divided among three stunning rooms, an event at Choctaw Landing–Hochatown promises to inspire the extraordinary. Tailor your event to your specifications with a variety of layout options, plus innovative catering packages curated by our seasoned chefs.