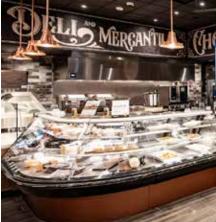

### THE MERCANTILE

SOUVENIRS, SUNDRIES & STARBUCKS

Featuring sandwiches and barbecue at
Tuklo Deli, premium coffee at Starbucks
and authentic Choctaw souvenirs, plus a
variety of snacks and supplies to round
out your stay, The Mercantile is truly a
one-stop shop. The convenience extends
beyond the curb with 24 gas pumps,
four electric charging stations and valet
parking for ONYX and hotel Guests.

### **TUKLO DELI**

Your first stop for picnic food to enjoy lakeside, big family meals to go, or just to grab a fresh BBQ sandwich before you hit the road. Located inside The Mercantile.