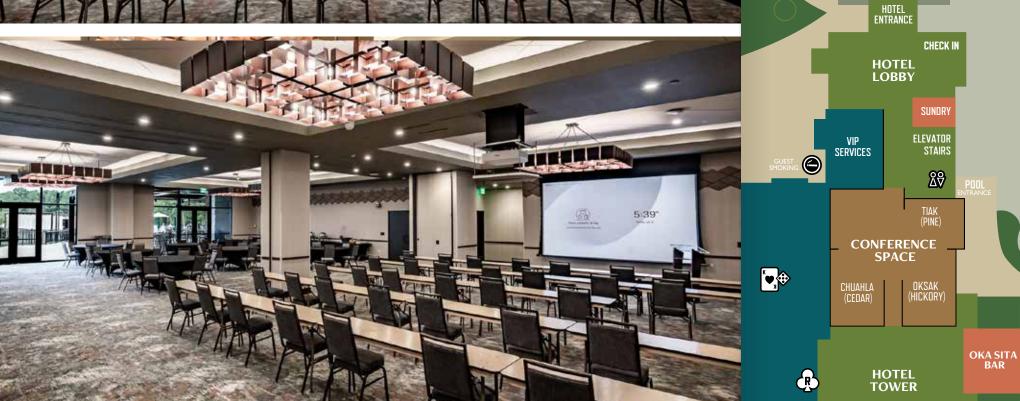

### CONFERENCE CENTER

### NATURALLY SOPHISTICATED

Featuring 4,398 square feet of meeting space divided among three stunning rooms, an event at Choctaw Landing–Hochatown promises to inspire the extraordinary. Tailor your event to your specifications with a variety of layout options, plus innovative catering packages curated by our seasoned chefs.

### ROOM CAPACITIES

| ROOMS           | Classroom | Banquet | U-shape | Boardroom | Reception | Hollow<br>Square | Theater |
|-----------------|-----------|---------|---------|-----------|-----------|------------------|---------|
| TIAK (PINE)     | 30        | 40      | 16      | 18        | 40        | 18               | 50      |
| Chuahla (Cedar) | 60        | 75      | 36      | 38        | 154       | 44               | 125     |
| Oksak (Hickory) | 80        | 90      | 48      | 48        | 200       | 58               | 220     |
| Oksak + Chuahla | 115       | 200     | 68      | 68        | 275       | 80               | 275     |

AUDIOVISUAL CAPABILITIES Refine your vision with state-of-the-art equipment designed to make a lasting impact.

From speakers to projectors and everything in between, we can accommodate your audiovisual needs.