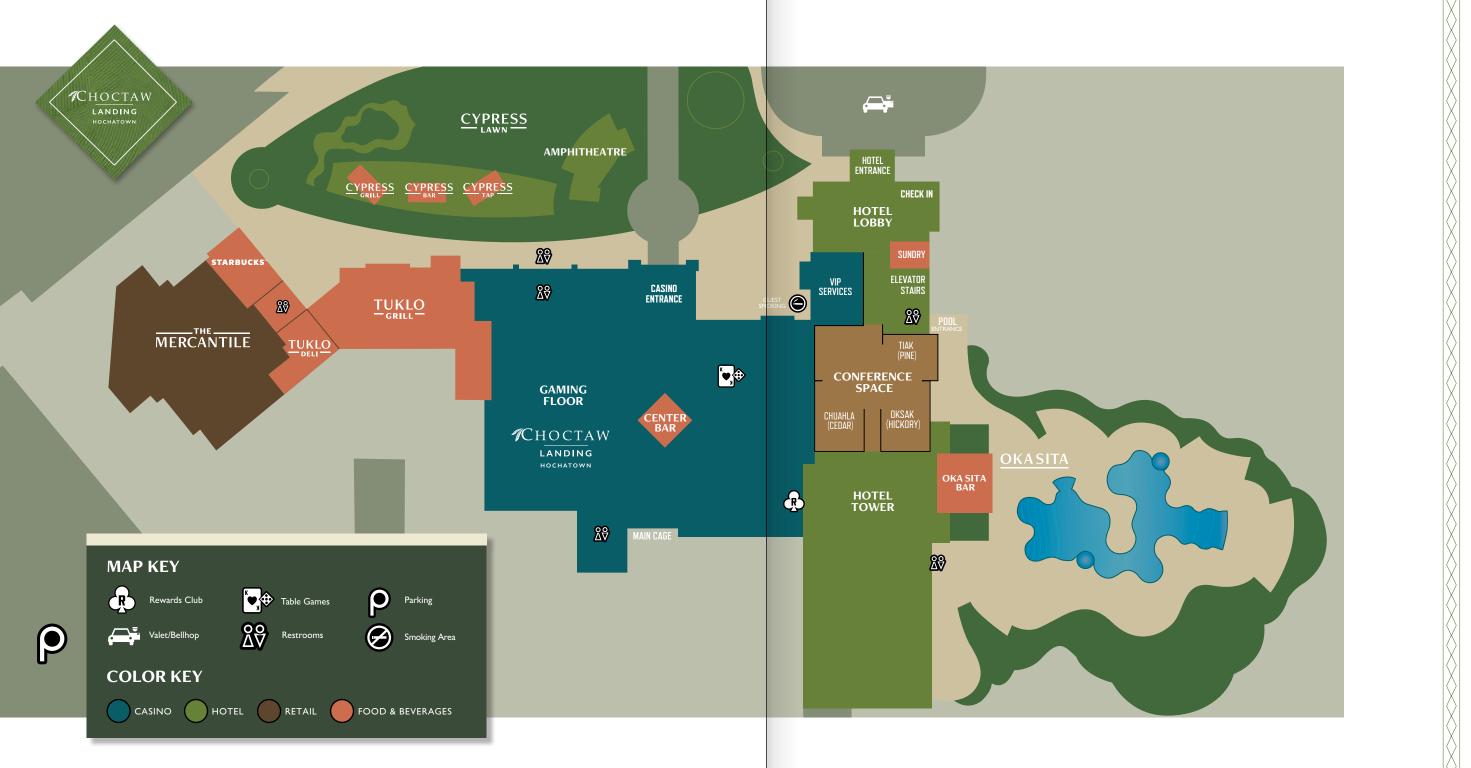

THE ADVENTURE CONTINUES INTO A TERRAIN OF WORLD-CLASS AMENITIES, including a tranquil resort pool, live entertainment at the outdoor amphitheater, non-stop convenience at The Mercantile, a 24-hour casino and a gorgeous outdoor hangout at Cypress Lawn. You'll also find plenty of options for memorable meals and refreshments at our eateries and bars, and a 100-room, four-story hotel equipped for a peaceful night's rest.

# OKASITA OKA SITA POOL "WATER'S EDGE" Plunge into a sparkling oasis surrounded by private cabanas, relaxing hot tubs, community fire pits, refreshing drinks at the outdoor bar and pristine views of the surrounding landscape. A LANDSCAPE OF AMENITIES

### CYPRESS LAWN

LIFE IS BETTER ON THE LAWN

Craft brews on tap at Cypress
Tap and handcrafted cocktails
at Cypress Bar. A family friendly
play area and a shipping container
restaurant to fuel the fun. Live
music at the amphitheater and the
stunning beauty of the Oklahoma
sky. Cypress Lawn is a place where
the vibes are chill and everyone is
invited to the party.

### THE MERCANTILE

SOUVENIRS, SUNDRIES & STARBUCKS

Featuring sandwiches and barbecue at
Tuklo Deli, premium coffee at Starbucks
and authentic Choctaw souvenirs, plus a
variety of snacks and supplies to round
out your stay, The Mercantile is truly a
one-stop shop. The convenience extends
beyond the curb with 24 gas pumps,
four electric charging stations and valet
parking for ONYX and hotel Guests.

### **CENTER BAR**

Conveniently situated on the casino floor, stopping by Center Bar means you can keep your hot streak going while you cool off with a refreshing drink.

### CONFERENCE CENTER