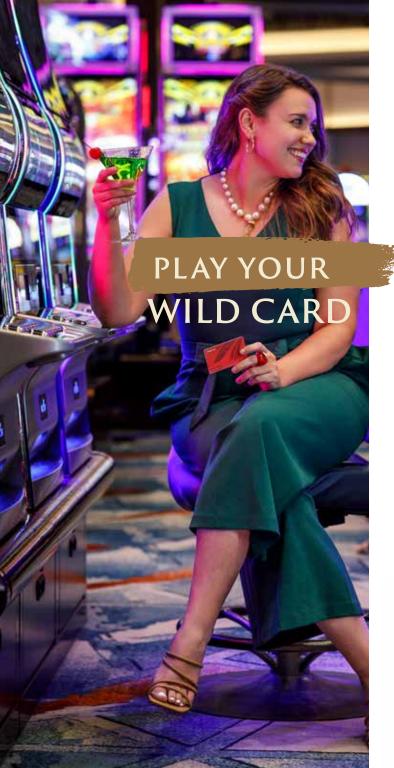

including penny classics, progressives and high-stakes slots. Or go wild at the tables with blackjack, roulette and more. Keep the adventure going with a cold drink at Center Bar, conveniently located on the casino floor.

### **CENTER BAR**

Conveniently situated on the casino floor, stopping by Center Bar means you can keep your hot streak going while you cool off with a refreshing drink.