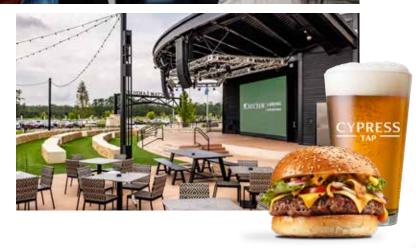

### $\frac{\mathsf{CYPRESS}}{\mathsf{TAP}}$

CYPRESS GRILL

### **CYPRESS GRILL**

Smashed burgers, Indian tacos, pork rinds, funnel cakes and more. Located on Cypress Lawn, this walk-up shipping container eatery makes it easy to grab a flavorful meal to enjoy outdoors.

### CYPRESS TAP & BAR

Pour yourself a frothy glass of lager at Cypress Tap's self-serve tap wall or have the experts mix up a spirited cocktail at Cypress Bar. There's no wrong way to relax when you're hanging out on Cypress Lawn.