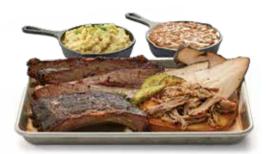

### **TUKLO DELI**

Your first stop for picnic food to enjoy lakeside, big family meals to go, or just to grab a fresh BBQ sandwich before you hit the road. Located inside The Mercantile.